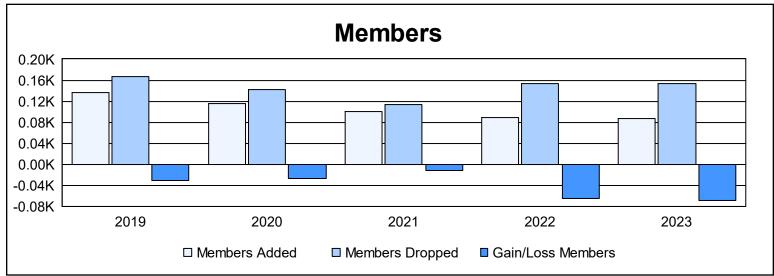

District 111ON As of June 2023 Cumulative

| Year      | New<br>Clubs | Dropped<br>Clubs | Gain/<br>Loss<br>Clubs | New<br>Members | Charter<br>Members | Reinstate<br>Members | Transfer<br>Members | Total<br>Member<br>Added | Total<br>Members<br>Dropped | Gain/<br>Loss<br>Members |
|-----------|--------------|------------------|------------------------|----------------|--------------------|----------------------|---------------------|--------------------------|-----------------------------|--------------------------|
| 2018-2019 | 1            | 0                | 1                      | 97             | 27                 | 1                    | 12                  | 137                      | 167                         | -30                      |
| 2019-2020 | 0            | 1                | -1                     | 84             | 1                  | 1                    | 29                  | 115                      | 142                         | -27                      |
| 2020-2021 | 1            | 1                | 0                      | 64             | 20                 | 3                    | 14                  | 101                      | 113                         | -12                      |
| 2021-2022 | 0            | 2                | -2                     | 71             | 0                  | 1                    | 16                  | 88                       | 154                         | -66                      |
| 2022-2023 | 0            | 1                | -1                     | 77             | 0                  | 0                    | 9                   | 86                       | 154                         | -68                      |
| Average   | 0            | 1                | -1                     | 79             | 10                 | 1                    | 16                  | 105                      | 146                         | -41                      |